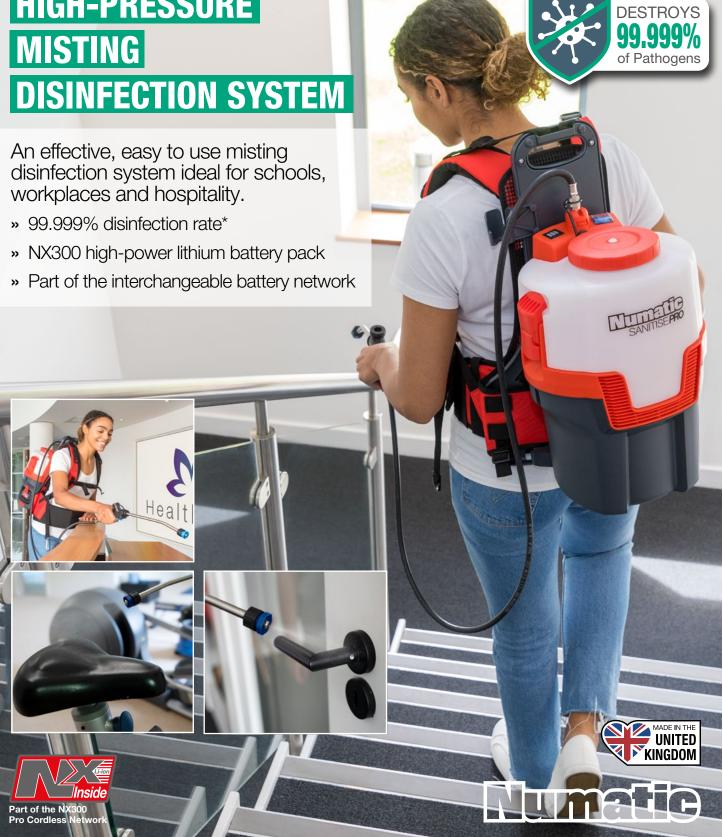

# RSU150NX

Cordless High-pressure Misting Disinfection System

# **HIGH-PRESSURE MISTING**

#### **Clean**Care

Numarite.

A cordless high-pressure misting disinfection system, the RSU150NX Sanitise Pro delivers 99.999% efficiency in inactivating and destroying pathogens.\* 5-point Harness

#### **Optimum User Comfort**

A fully adjustable 5-point harness incorporates cushioned shoulder and waist straps, providing complete comfort for any user. The breathable mesh back-support system ensures constant airflow, keeping operators cool and comfortable during use.

#### Stay Cleaning for Longer

With a 6-hour runtime and 60 minute fast charge, the Sanitise Pro is always ready to go, for instant and convenient operation.

#### One Fits All Productivity

The NX300 Pro Cordless Network brings the convenience and performance of professional cordless cleaning across our growing battery range.

#### Extended Long-Life Power

Made for the long haul, the NX300 Battery won't let you down, engineered and tested for commercial use delivering up to 2500 charge cycles. A 3-year battery warranty provides complete peace of mind for you and your Pro Cordless Network.